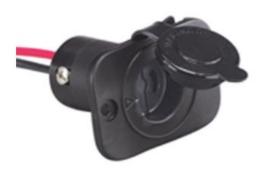

## Item #: 12VBRS2

Description Receptacle, locking, 2-wire Mates with 12VBPS2 plug

**Electrical Specifications** 12, 24, or 36 volt 2-wire systems

## **Mechanical Specification**

Overall Design: For front panel mount installations (1-1/8" diameter mounting hole), with draining holes in receptacle to keep water away from electrical components.