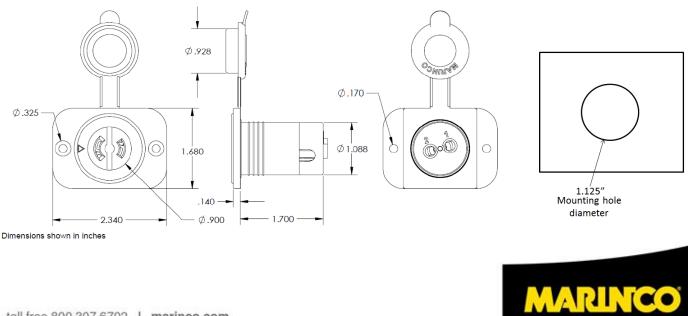

## **Mechanical Specification**

Overall Design: For front panel mount installations (1-1/8" diameter mounting hole), with draining holes in receptacle to keep water away from electrical components.