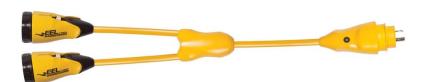

#### Description

30A 125V to (2) 30A 125V Shore Power EEL "Y" Adapter, Yellow

## **Mechanical Specification**

Length: Connection Type(s):

**Overall Length:** 

N/A L5-30P Male to (2) L5-30R Female Twist-Lock with EEL 36"

2-30A 125V Locking w/ Sealing Collar System

**Standards and Certifications** CSA Listed: File 095531\_0\_000