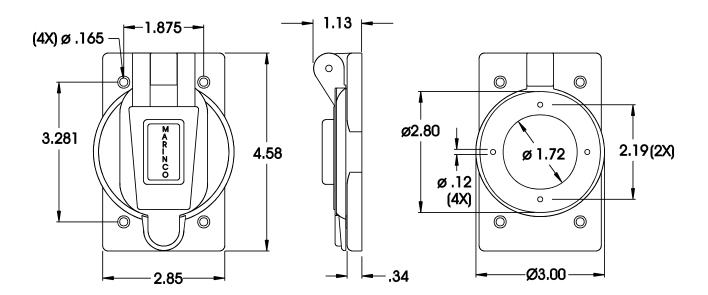

## **SPECIFICATION SHEET**

Web site: www.marinco.com Phone: 800-307-6702

Date: March, 2011 Rev: 03

**Outlet Box Cover** 

## Catalog Number: WP1

Item: Non-metallic outlet box cover for 15A and 20A straight blade, and 15A

locking, flanged inlets and outlets.

General: Provided with spring-loaded lift cover. Fits standard FS and FD outlet

boxes. Provided with two screws and a gasket to secure and seal the

flanged inlet or outlet, which can be mounted in four different

directions. Also provided with a mounting gasket and four screws to

secure the cover to an outlet box.

Material: Glass-filled polycarbonate, UL 94V-0. Metal hardware and spring are

stainless steel.

Color: Black is standard.

Certifications: Underwriters Laboratories listed for wet locations only when the cover

## Dimensions: