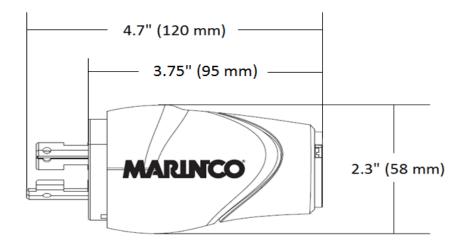

#### Description

Straight Adapter 30A 125V Male Locking to 15A 125V Female Straight Blade with LED Power Indicator