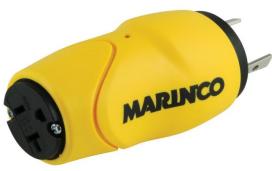

#### Description

Straight Adapter 30A 125V Male Locking to 15A 125V Female Straight Blade with LED Power Indicator