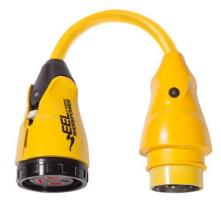

### Description

EEL Pigtail Adapter, 50A 125V Male Locking with LED Power Indicator to 30A 125V Female Locking with EEL

30A

125V

## **Mechanical Specification**

Connection Type(s):

Overall Length:

NEMA SS1-50P Male Twick-Lock to NEMA L5-30R Female Twist-Lock with EEL 20"

Standards and Certifications CSA Listed: File 095531\_0\_000

30A 125V Locking w/ Sealing Collar System