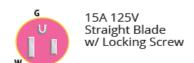

#### Description

EEL Pigtail Adapter, 15A 125V Male Straight Blade to 30A 125V Female Locking with EEL

#### **Mechanical Specification**

Connection Type(s): NEMA 5-15P Male Straight Blade to

NEMA L5-30R Female Twist-Lock with EEL

Overall Length: 20"