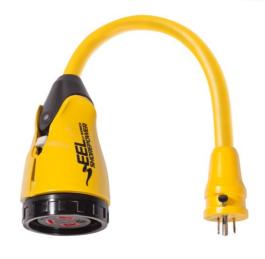

#### Description

EEL Pigtail Adapter, 15A 125V Male Straight Blade to 30A 125V Female Locking with EEL

#### **Mechanical Specification**

Connection Type(s): NEMA 5-15P Male Straight Blade to

NEMA L5-30R Female Twist-Lock with EEL

Overall Length: 20"