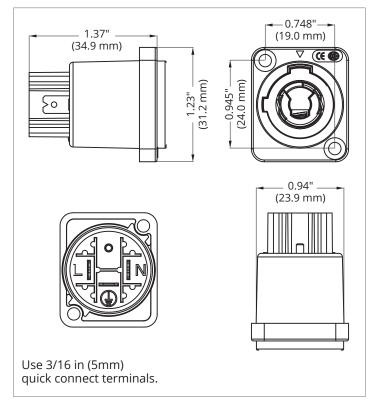

put (blue) and output (gray) to ease in proper wiring connection. Additional gasketing provides an IP44 degree of dust and moisture protection.

Rated 20A 500V AC/DC

Color coded for input and output

Rugged, easy-to-use locking design

UL, cUL recognized component file # E479888

CE approved

IP44 rating

12-14 AWG cable range

Copper contacts with gold and silver plating



## 20 Amp Power Connectors

| Part #  | Description                            |
|---------|----------------------------------------|
| PC20FCI | 20A 500V Female Connector Input, Blue  |
| PC20FCO | 20A 500V Female Connector Output, Gray |
| PC20MRI | 20A 500V Male Panel Mount Input, Blue  |
| PC20MRO | 20A 500V Male Panel Mount Output, Gray |

#### Panel Cutout (rear side)



#### Connectors



#### **Panel Mount**