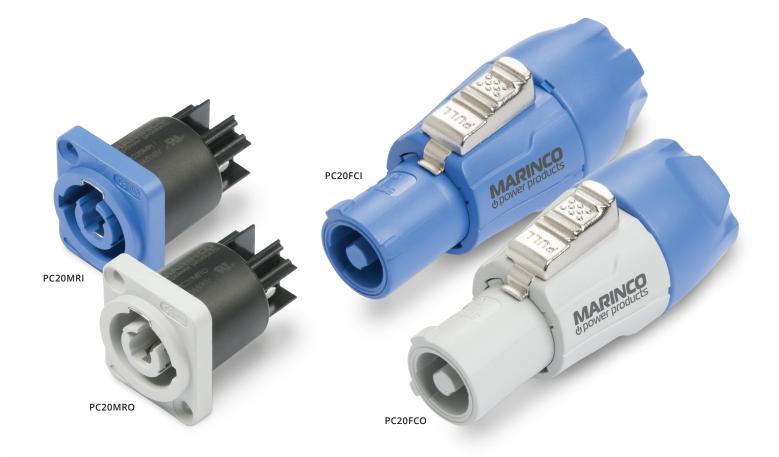

# 20 Amp Power Connectors

Introducing the Marinco Power Products 20 Amp Power Connectors. Ideal for use with LED lighting, portable equipment, and other loads such as multi-bank video monitors, these connectors are interchangeable with other brands. Both inline (female) and panel mounted (male) versions are available. The product is also color coded for input (blue) and output (gray) to ease in proper wiring connection. Additional gasketing provides an IP44 degree of dust and moisture protection.

## 20 Amp Power Connectors

| Part #  | Description                            |
|---------|----------------------------------------|
| PC20FCI | 20A 500V Female Connector Input, Blue  |
| PC20FCO | 20A 500V Female Connector Output, Gray |
| PC20MRI | 20A 500V Male Panel Mount Input, Blue  |
| PC20MRO | 20A 500V Male Panel Mount Output, Gray |