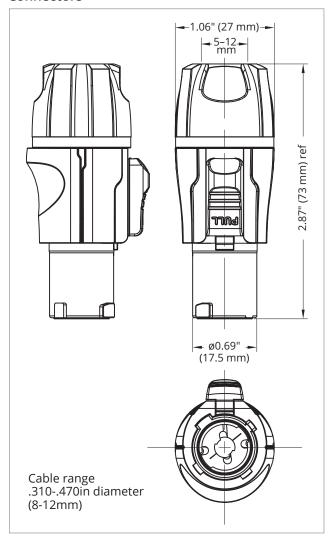

also color coded for input (blue) and output (gray) to ease in proper wiring connection. Additional gasketing provides an IP44 degree of dust and moisture protection.

Rated 20A 500V AC/DC

Color coded for input and output

Rugged, easy-to-use locking design

UL, cUL recognized component file # E479888

CE approved

IP44 rating

12-14 AWG cable range

Copper contacts with gold and silver plating



## 20 Amp Power Connectors

| Part #  | Description                            |
|---------|----------------------------------------|
| PC20FCI | 20A 500V Female Connector Input, Blue  |
| PC20FCO | 20A 500V Female Connector Output, Gray |
| PC20MRI | 20A 500V Male Panel Mount Input, Blue  |
| PC20MRO | 20A 500V Male Panel Mount Output, Gray |

#### Panel Cutout (rear side)



#### Connectors



#### **Panel Mount**