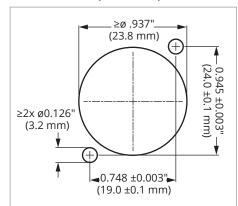

ble. The product is also color coded for input (blue) and output (gray) to ease in proper wiring connection. Additional gasketing provides an IP44 degree of dust and moisture protection.

Rated 20A 500V AC/DC

Color coded for input and output

Rugged, easy-to-use locking design

UL, cUL recognized component file # E479888

CE approved

IP44 rating

12-14 AWG cable range

Copper contacts with gold and silver plating



## 20 Amp Power Connectors

| Part #  | Description                            |
|---------|----------------------------------------|
| PC20FCI | 20A 500V Female Connector Input, Blue  |
| PC20FCO | 20A 500V Female Connector Output, Gray |
| PC20MRI | 20A 500V Male Panel Mount Input, Blue  |
| PC20MRO | 20A 500V Male Panel Mount Output, Gray |

#### Panel Cutout (rear side)



#### Connectors



#### **Panel Mount**