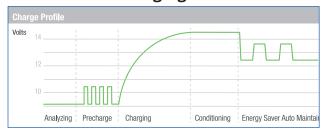

#### **Fully Automatic Multi-Stage Performance Charging Overview**

ChargePro's 5-Stage Performance Charging algorithm is fully automatic and designed to maximize battery performance and extend battery life.