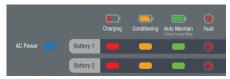

#### **LED Display**

The ChargePro™ Series includes 1 Blue AC Power LED with 4 LEDs per battery bank with the following functions:

Charging: Red Conditioning: Amber Auto Maintain: Green

Fault: Red