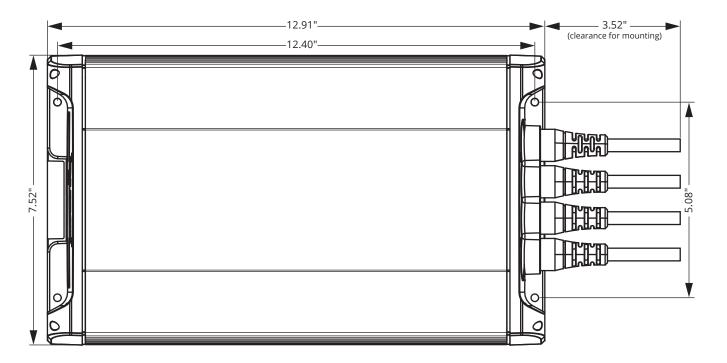

#### **Specifications**

GUEST

10 10

| Part #                  | 2720A                                   |
|-------------------------|-----------------------------------------|
| Input AC Voltage        | 90-135V AC 50/60Hz                      |
| DC System Voltage       | 12/24V                                  |
| Banks                   | 2                                       |
| Amps                    | 10/10                                   |
| Amps per Bank           | 10A                                     |
| AC and DC Cord Length   | 6 ft                                    |
| Size (WxHxL)            | 7.5" x 2.4" x 12.9"                     |
| Weight (lbs)            | 6.6                                     |
| Housing Material        | Extruded Aluminum                       |
| Temperature Rating      | -10°-50°C                               |
| Connections             | NEMA 5-15 AC Plug and DC ring terminals |
| Warranty                | 2 years                                 |
| Battery Type            | 12V Flooded and AGM                     |
| Over Current Protection | In line fuse                            |
| Environmental Rating    | IP67, Type 6                            |
| Minimum Voltage         | 3.5V                                    |

### **Dimensions**

Can be mounted vertically or horizontally.