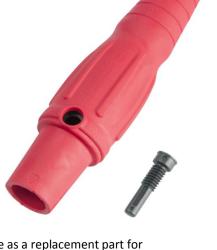

#### Description

CLS 16 SERIES FEMALE BOOT W/SCREW

#### **Material Specifications**

Housing Material: Santoprene TPV

Retaining Screw: Glass Filled / Heat Stabilized Nylon

#### **Application**

Use with CLS2FCONT, CLS20FCONT, or CLS40FCONT for new assemblies. Use as a replacement part for CLS2FB, CLS20FB, or CLS40FB (new version).

Example: CLSFBOOT + A = CLSFBOOT-A