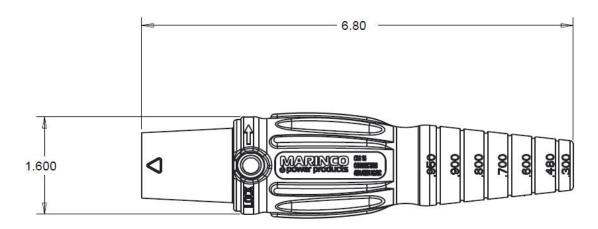

# CLS Series 16 Inline Boot

### Item #: CLSFBOOT

#### Description

CLS 16 SERIES FEMALE BOOT W/SCREW

#### **Electrical Specifications**

Max. Amperage: 400A with 4/0 AWG

Max. Voltage: 600V AC/DC

#### **Material Specifications**

Housing Material: Santoprene TPV

Retaining Screw: Glass Filled / Heat Stabilized Nylon

#### **Mechanical Specification**

Gender: Female