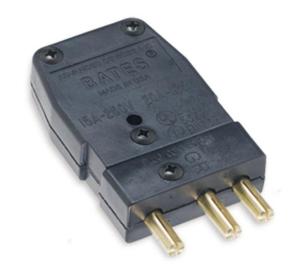

# Description

20A 125V Male Stage Pin with a Set Screw Connection

#### **Mechanical Specification**

Gender: Male

Connection Type: Set Screw