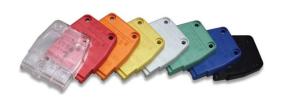

### **Cover Color Options**

Example: **20M+ B = 20M-B** 

20M = Black

20M-AW = All White (cover and body)

White

Clear