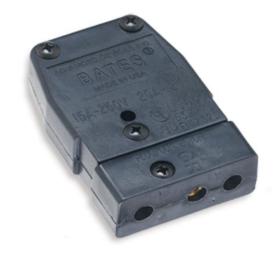

## Item #: 20F

**Description** 20A 125V Female Stage Pin with a Set Screw Connection

**Electrical Specifications** Max. Amperage: 20A Max. Voltage: 125V

Cable Range: #16/3 TYPE SJO (.34" Nominal) through #12/3 TYPE SO (.62" Nominal)

Material Specifications Housing Material: Thermoplastic Contact Material: Brass Temperature Rating: -20°C to 140°C

Mechanical Specification Gender: Female Connection Type: Set Screw