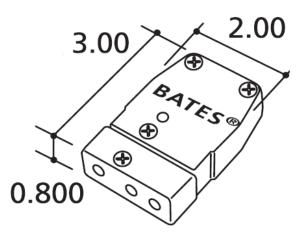

## Item #: 20F

**Description** 20A 125V Female Stage Pin with a Set Screw Connection

**Electrical Specifications** Max. Amperage: 20A Max. Voltage: 125V

Cable Range: #16/3 TYPE SJO (.34" Nominal) through #12/3 TYPE SO (.62" Nominal)

Material Specifications Housing Material: Thermoplastic Contact Material: Brass Temperature Rating: -20°C to 140°C

Mechanical Specification Gender: Female Connection Type: Set Screw