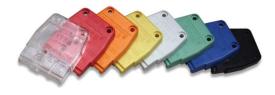

## Cover Color Options Example: 20F+ B = 20F-B 20F = Black

20F-AW = All White (cover and body)

White

Clear

Standards and Certifications UL Listed: File E111732