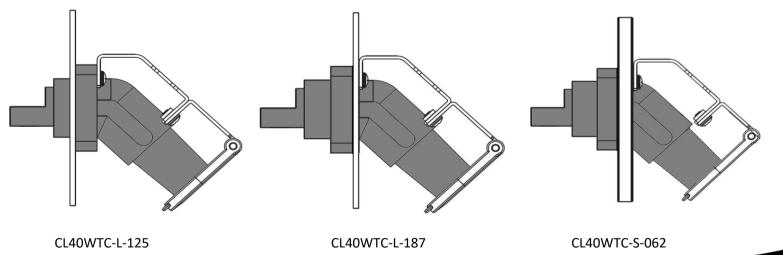

Fits all Marinco Power Products CL40WTC covers:

- CL40WTC-L-125: Surface Mount Cover
- CL40WTC-S-062: Through Mount (.370" to .400" panel thickness)
- CL40WTC-L-187: Through Mount (.070" to .090" panel thickness)