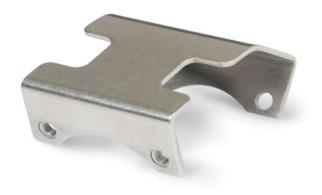

## Item #: 203445

**Description** 45 Degree Panel Mount - cover adapter bracket

#### **Material Specifications**

Bracket Material: Stainless Steel Mounting Screws: Stainless Steel

Qty: 2 #10-32 Phillips drive screws included to mount bracket to CL40WTC cover Screws not inluced to mount bracket to panel mount (#10-32 recommended)