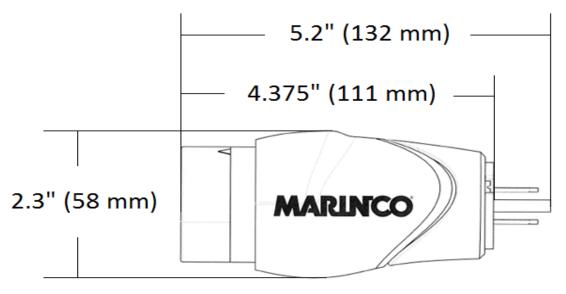

### Description

Straight Adapter 15A 125V Male Straight Blade to 30A 125V Female Locking with LED Power Indicator