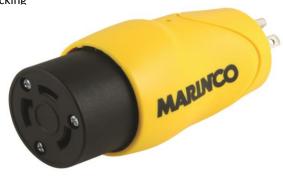

### Description

Straight Adapter 15A 125V Male Straight Blade to 30A 125V Female Locking with LED Power Indicator

## **Mechanical Specification**

Connection Type(s): NEMA 5-15P Straight Blade

NEMA L5-30R Twist-Lock