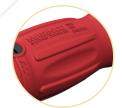

As a result, we updated our cams to use a smoother body design that eliminates sharp edges that can get caught during use. This design also provides a perfectly contoured ergonomic grip to give you maximum control during mating and removal. Highly visible alignment arrows guide quicker alignment during mating.