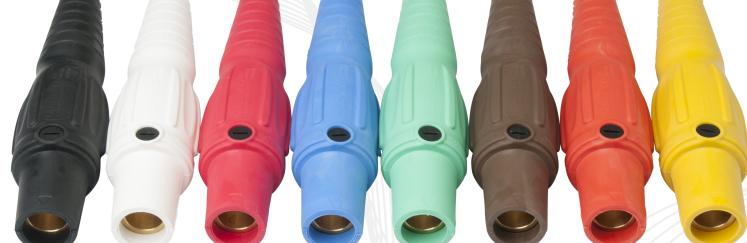

## Making the Best even Better, Improved Inline Cams

Our inline cams are the best in the industry, but we're always looking for ways to make our devices work better for you. We personally visited a number of our customers to see our inline cams in action and received input on what we could improve.

As a result, we updated our cams to use a smoother body design that eliminates sharp edges that can get caught during use. This design also provides a perfectly contoured ergonomic grip to give you maximum control during mating and removal. Highly visible alignment arrows guide quicker alignment during mating.

Add these improvements to the fact that we've added a wider screw driver slot, wider cut lines and offset internal steps you'll see that our inline cams are now better than ever.