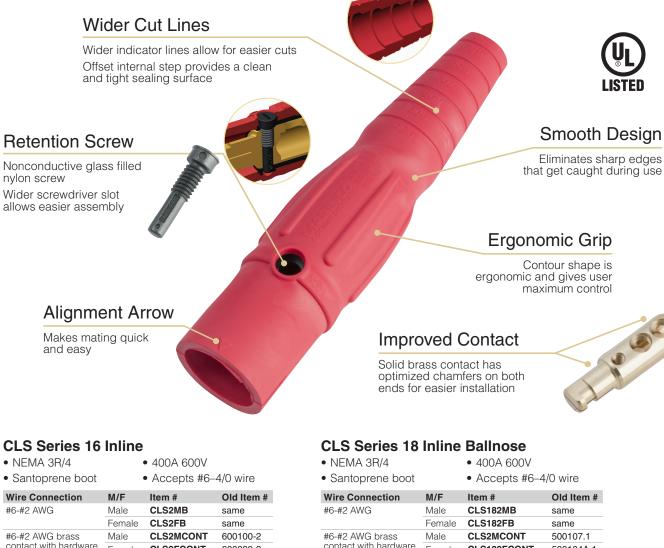

## Making the Best even Better, Improved Inline Cams

Our inline cams are the best in the industry, but we're always looking for ways to make our devices work better for you. We personally visited a number of our customers to see our inline cams in action and received input on what we could improve.

As a result, we updated our cams to use a smoother body design that eliminates sharp edges that can get caught during use. This design also provides a perfectly contoured ergonomic grip to give you maximum control during mating and removal. Highly visible alignment arrows guide quicker alignment during mating.

Add these improvements to the fact that we've added a wider screw driver slot, wider cut lines and offset internal steps you'll see that our inline cams are now better than ever.

## Improved Inline Cam

| • Santoprene boot     |        | Accepts #0- | 4/0 WIE    |
|-----------------------|--------|-------------|------------|
| Wire Connection       | M/F    | Item #      | Old Item # |
| #6-#2 AWG             | Male   | CLS2MB      | same       |
|                       | Female | CLS2FB      | same       |
| #6-#2 AWG brass       | Male   | CLS2MCONT   | 600100-2   |
| contact with hardware | Female | CLS2FCONT   | 600099-2   |
| #2-2/0 AWG            | Male   | CLS20MB     | same       |
|                       | Female | CLS20FB     | same       |
| #2-2/0 AWG brass      | Male   | CLS20MCONT  | 600100-20  |
| contact with hardware | Female | CLS20FCONT  | 600099-20  |
| 2/0-4/0 AWG           | Male   | CLS40MB     | same       |
|                       | Female | CLS40FB     | same       |
| 2/0-4/0 AWG brass     | Male   | CLS40MCONT  | 600100-40  |
| contact with hardware | Female | CLS40FCONT  | 600099-40  |
| Boot with retaining   | Male   | CLSMBOOT    | 600098     |
| screw                 | Female | CLSFBOOT    | 600097     |
| A B C D E F G         | Н      |             |            |
| Retaining Screw       |        | 203279.1    | 520710.1   |
|                       |        |             |            |

|                                           |        | - +00/1000                              |            |  |
|-------------------------------------------|--------|-----------------------------------------|------------|--|
| <ul> <li>Santoprene boot</li> </ul>       |        | <ul> <li>Accepts #6–4/0 wire</li> </ul> |            |  |
| Wire Connection                           | M/F    | Item #                                  | Old Item # |  |
| #6-#2 AWG                                 | Male   | CLS182MB                                | same       |  |
|                                           | Female | CLS182FB                                | same       |  |
| #6-#2 AWG brass<br>contact with hardware  | Male   | CLS2MCONT                               | 500107.1   |  |
|                                           | Female | CLS182FCONT                             | 500104A.1  |  |
| #2-2/0 AWG                                | Male   | CLS1820MB                               | same       |  |
|                                           | Female | CLS1820FB                               | same       |  |
| #2-2/0 AWG brass<br>contact with hardware | Male   | CLS20MCONT                              | 500105A.1  |  |
|                                           | Female | CLS1820FCONT                            | 500102A.1  |  |
| 2/0-4/0 AWG                               | Male   | CLS1840MB                               | same       |  |
|                                           | Female | CLS1840FB                               | same       |  |
| 2/0-4/0 AWG brass contact with hardware   | Male   | CLS40MCONT                              | 500106A.1  |  |
|                                           | Female | CLS1840FCONT                            | 500103.1   |  |
| Boot with retaining screw                 | Male   | CLS18MBOOT                              | 203242     |  |
|                                           | Female | CLS18FBOOT                              | 203243     |  |
|                                           |        |                                         |            |  |