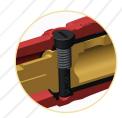

Add these improvements to the fact that we've added a wider screw driver slot, wider cut lines and offset internal steps you'll see that our inline cams are now better than ever.

## Improved Inline Cam

| • Santoprene boot     |        | Accepts #0- | 4/0 WIE    |
|-----------------------|--------|-------------|------------|
| Wire Connection       | M/F    | Item #      | Old Item # |
| #6-#2 AWG             | Male   | CLS2MB      | same       |
|                       | Female | CLS2FB      | same       |
| #6-#2 AWG brass       | Male   | CLS2MCONT   | 600100-2   |
| contact with hardware | Female | CLS2FCONT   | 600099-2   |
| #2-2/0 AWG            | Male   | CLS20MB     | same       |
|                       | Female | CLS20FB     | same       |
| #2-2/0 AWG brass      | Male   | CLS20MCONT  | 600100-20  |
| contact with hardware | Female | CLS20FCONT  | 600099-20  |
| 2/0-4/0 AWG           | Male   | CLS40MB     | same       |
|                       | Female | CLS40FB     | same       |
| 2/0-4/0 AWG brass     | Male   | CLS40MCONT  | 600100-40  |
| contact with hardware | Female | CLS40FCONT  | 600099-40  |
| Boot with retaining   | Male   | CLSMBOOT    | 600098     |
| screw                 | Female | CLSFBOOT    | 600097     |
| A B C D E F G         | Н      |             |            |
| Retaining Screw       |        | 203279.1    | 520710.1   |
|                       |        |             |            |

## ABCDE

Retaining Screw

520710.1