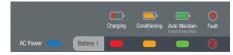

### **LED Display**

The ChargePro<sup>™</sup> Series includes 1 Blue AC Power LED with 4 LEDs per battery bank with the following functions: Charging: Red Conditioning: Amber Auto Maintain: Green

Fault: Red