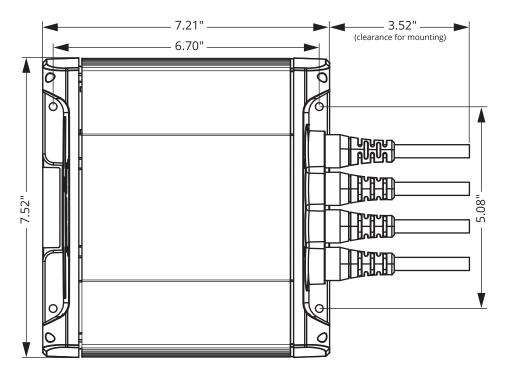

|
| Housing Material        | Extruded Aluminum                       |
| Temperature Rating      | -10°–50°C                               |
| Connections             | NEMA 5-15 AC Plug and DC ring terminals |
| Warranty                | 2 years                                 |
| Battery Type            | 12V Flooded and AGM                     |
| Over Current Protection | In line fuse                            |
| Environmental Rating    | IP67, Туре 6                            |
| Minimum Voltage         | 3.5V                                    |

### **LED Display**



The ChargePro<sup>™</sup> Series includes 1 Blue AC Power LED with 4 LEDs per battery bank with the following functions: Charging: Red Conditioning: Amber Auto Maintain: Green

Fault: Red



### Dimensions



Can be mounted vertically or horizontally.