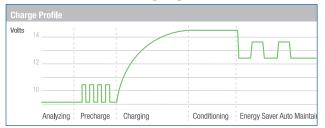

#### Fully Automatic Multi-Stage Performance Charging Overview

ChargePro's 5-Stage Performance Charging algorithm is fully automatic and designed to maximize battery performance and extend battery life.