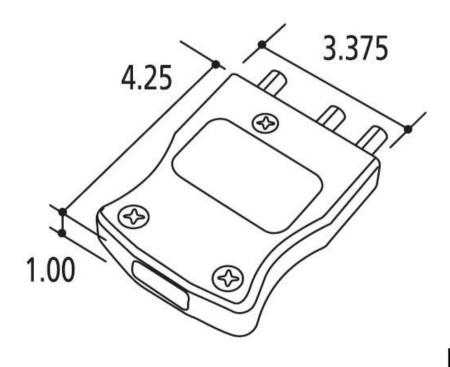

## Item #: G60M

**Description** 60A 125V Male Stage Pin with a Set Screw Connection

## **Electrical Specifications** Max. Amperage: 60A Max. Voltage: 125V

**Cable Range:** #6 SC Single Conductor Cable or #6/3 or #8/3 Type W Multiconductor Cable

Material Specifications Housing Material: Phenolic Contact Material: Brass Temperature Rating: -20°C to 130°C

**Mechanical Specification** Gender: Male Connection Type: Double Set Screw

Standards and Certifications UL Listed: File E111732

toll free 800.307.6702 | marincopowerproducts.com ©2015 Marinco Power Products. All rights reserved.