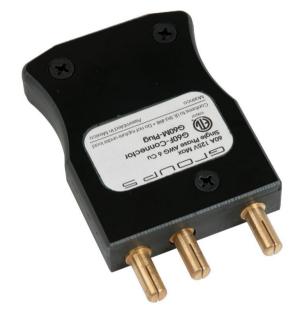

## Item #: G60M

**Description** 60A 125V Male Stage Pin with a Set Screw Connection

## **Electrical Specifications** Max. Amperage: 60A Max. Voltage: 125V

**Cable Range:** #6 SC Single Conductor Cable or #6/3 or #8/3 Type W Multiconductor Cable

Material Specifications Housing Material: Phenolic Contact Material: Brass Temperature Rating: -20°C to 130°C

**Mechanical Specification** Gender: Male Connection Type: Double Set Screw

Standards and Certifications UL Listed: File E111732

toll free 800.307.6702 | marincopowerproducts.com ©2015 Marinco Power Products. All rights reserved.