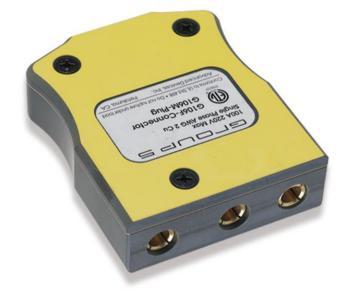

## GROUP 5<sup>®</sup> Stage Pins

## Item #: G106F-H

**Description** 100A 250V Female Stage Pin with a Set Screw Connection

**Electrical Specifications** Max. Amperage: 100A Max. Voltage: 250V

**Cable Range:** #2 or #4 SC Single Conductor Cable or #4/3 or #6/3 Type W Multiconductor Cable

Material Specifications Housing Material: Phenolic Contact Material: Brass Temperature Rating: -20°C to 130°C

Mechanical Specification Gender: Female Connection Type: Double Set Screw

Standards and Certifications UL Listed: File E111732