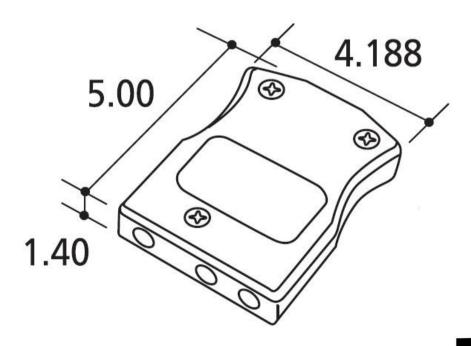

## GROUP 5<sup>®</sup> Stage Pins

## Item #: G106F-H

**Description** 100A 250V Female Stage Pin with a Set Screw Connection

**Electrical Specifications** Max. Amperage: 100A Max. Voltage: 250V

**Cable Range:** #2 or #4 SC Single Conductor Cable or #4/3 or #6/3 Type W Multiconductor Cable