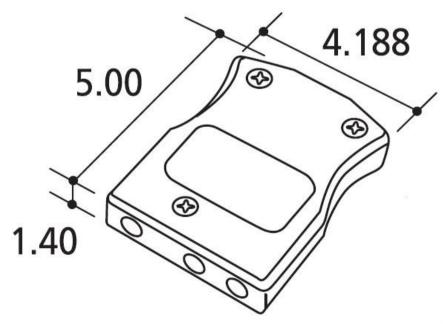

## Item #: G100F

#### Description

100A 125V Female Stage Pin with a Set Screw Connection