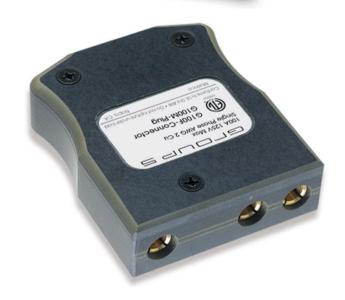

## Item #: G100F

#### Description

100A 125V Female Stage Pin with a Set Screw Connection

#### **Electrical Specifications**

Max. Amperage: 100A Max. Voltage: 125V

#### **Mechanical Specification**

Gender: Female

Connection Type: Double Set Screw

**Standards and Certifications** 

UL Listed: File E111732