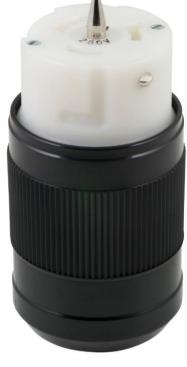

# product specifications for:

# 50A Wiring Devices

# Item #: CS8264N

#### Description

Connector, locking

#### **Electrical Specifications**

50 amperes, 250 Volts, 2-pole, 3-wire

#### Material

plastic parts are Nylon with CTI greater than 600 volts.

## **Material Specifications**

Housing Material: Nylon Contact Material: Brass Assemlby screws: Steel

#### Color

**Black Housing** 

## Terminals

Brass, lug style, Perma-Lock™ design. Accommodates up to 6 AWG wire.

## **Mechanical Specification**

Overall Design: Two assembly screws.

Dust seal at cord entry. Beveled housing.

Cord Clamp: Internal, self centering. Accommodates cable up to 1.2" (6/4 S).

#### Listings

UL listed, File E57672

CSA certified, File 81290\_0\_000