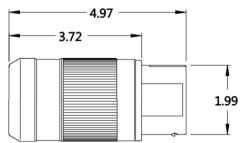

## **Mechanical Specification**

Overall Design: Two assembly screws.

Dust seal at cord entry. Beveled housing.

Cord Clamp: Internal, self centering. Accommodates cable up to 1.2" (6/4 S).