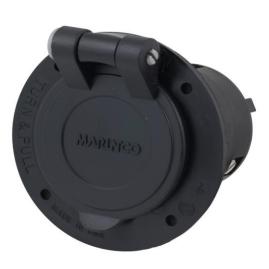

## Item #: CS6375FL

**Description** Flanged inlet, locking.

**Electrical Specifications** 50 amperes, 125/250 volts, 3-pole, 4-wire

### Material Specifications

Flange Material: Nylon Contact Material: Brass Cover: Molded flexible vinyl

Terminals Brass, Perma-Lock design.