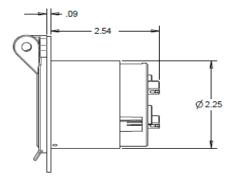

# 50A Wiring Devices

## Item #: CS6375FL

**Description** Flanged inlet, locking.

**Electrical Specifications** 50 amperes, 125/250 volts, 3-pole, 4-wire

### Material Specifications

Flange Material: Nylon Contact Material: Brass Cover: Molded flexible vinyl

Terminals Brass, Perma-Lock design.

#### **Terminal Marking:**

Terminal lugs are color coded. Ground wier enterance hot stamped green and maked "G" Neutral wire enterance hot stamped white and marked "W" Phase wire enterances colored red and black and marked "X" and "Y"

#### Listings

UL listed, File E57672 CSA certified, File LR81290

#### Dimensions:







#### Dimensions shown in inches