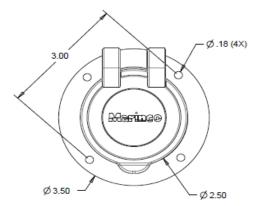

# 50A Wiring Devices

## Item #: CS6375FL

**Description** Flanged inlet, locking.

**Electrical Specifications** 50 amperes, 125/250 volts, 3-pole, 4-wire

### Material Specifications

Flange Material: Nylon Contact Material: Brass Cover: Molded flexible vinyl

Terminals Brass, Perma-Lock design.

#### **Terminal Marking:**

Terminal lugs are color coded. Ground wier enterance hot stamped green and maked "G" Neutral wire enterance hot stamped white and marked "W" Phase wire enterances colored red and black and marked "X" and "Y"

#### Listings

UL listed, File E57672 CSA certified, File LR81290

#### Dimensions:







#### Dimensions shown in inches