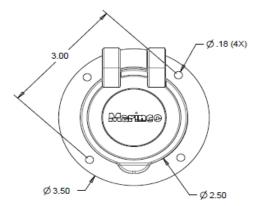

# 50A Wiring Devices

## Item #: CS6375FL

**Description** Flanged inlet, locking.

**Electrical Specifications** 50 amperes, 125/250 volts, 3-pole, 4-wire

### Material Specifications

Flange Material: Nylon Contact Material: Brass Cover: Molded flexible vinyl

Terminals Brass, Perma-Lock design.

#### **Terminal Marking:**

Terminal lugs are color coded. Ground wier enterance hot stamped green and maked "G" Neutral wire enterance hot stamped white and marked "W" Phase wire enterances colored red and black and marked "X" and "Y"

#### Listings

UL listed, File E57672 CSA certified, File 81290\_0\_000

#### Dimensions: