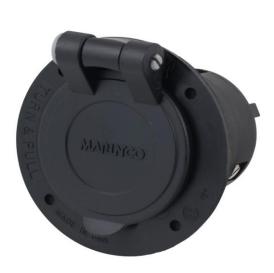

## Item #: CS6375FL

**Description** Flanged inlet, locking.

**Electrical Specifications** 50 amperes, 125/250 volts, 3-pole, 4-wire

### Material Specifications

Flange Material: Nylon Contact Material: Brass Cover: Molded flexible vinyl

Terminals Brass, Perma-Lock design.