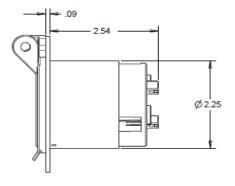

# 50A Wiring Devices

## Item #: CS6375FL

**Description** Flanged inlet, locking.

**Electrical Specifications** 50 amperes, 125/250 volts, 3-pole, 4-wire

### Material Specifications

Flange Material: Nylon Contact Material: Brass Cover: Molded flexible vinyl

Terminals Brass, Perma-Lock design.

#### **Terminal Marking:**

Terminal lugs are color coded. Ground wier enterance hot stamped green and maked "G" Neutral wire enterance hot stamped white and marked "W" Phase wire enterances colored red and black and marked "X" and "Y"

#### Listings

UL listed, File E57672 CSA certified, File 81290\_0\_000

#### Dimensions: