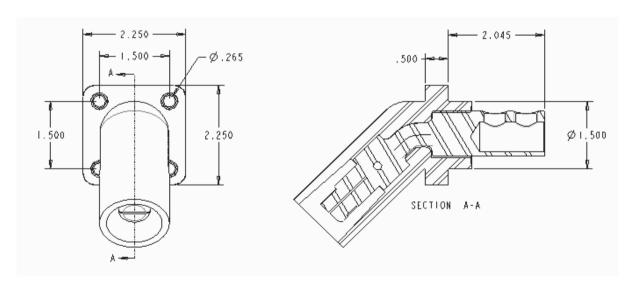

### **Mechanical Specification**

Gender: Male

Connection Type: Double Set Screw (Torque to 150 in.-lbs., do not over tighten)

Cable Range: 2/0 - 4/0 AWG

Mounting: Brass eyelet for #10-32 through bolt

Example: CLS45MRB + A = CLS45MRB-A