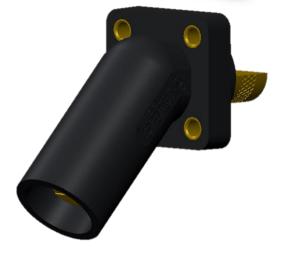

# CLS 45 Degree Panel Mounts

## Item #: CLS45MRB-BB

#### Description

CAM CLS 45 One hole bus bar 5/16"-18 thread Male Panel Mount