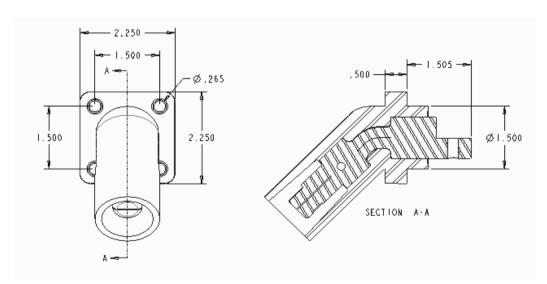

#### **Mechanical Specification**

Gender: Male

Connection Type: One hole 5/16"-18 thread bus bar

(Torque to 100 in.-lbs., do not over tighten) Mounting: Brass eyelet for #10-32 through bolt

(Bolts Not Provided)