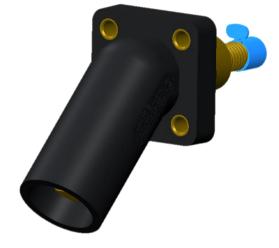

# CLS 45 Degree Panel Mounts

## Item #: CLS45MR2SB

Description CAM CLS 45 2" threaded stud Male Panel Mount

#### **Mechanical Specification**

Gender: Male Connection Type: 1/2"-13 X 1.25" threaded stud (Torque to 25 ft.-lbs., do not over tighten) Mounting: Brass eyelet for #10-32 through bolt (Bolts Not Provided)