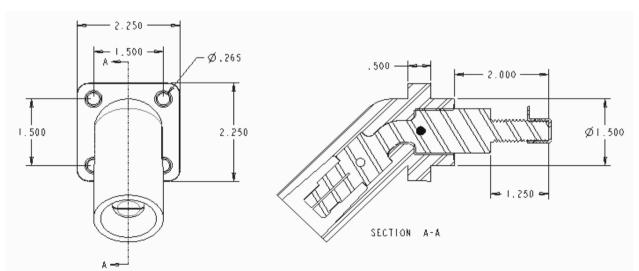

#### **Mechanical Specification**

Gender: Male Connection Type: 1/2"-13 X 1.25" threaded stud (Torque to 25 ft.-lbs., do not over tighten) Mounting: Brass eyelet for #10-32 through bolt (Bolts Not Provided)