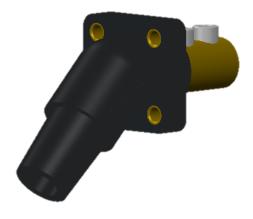

## product specifications for:

# CLS 45 Degree Panel Mounts

### Item #: CLS45FRB

#### Description

CAM CLS 45 Double Set Screw Female Panel Mount

#### **Electrical Specifications**

Max. Amperage: 400A Max. Voltage: 600V AC/DC

#### **Material Specifications**

Housing Material: Santoprene TPV Contact Material: One piece solid Brass Temperature Rating: -40°C to 105°C

#### **Mechanical Specification**

Gender: Female

Connection Type: Double Set Screw

(Torque to 150 in.-lbs., do not over tighten)

Cable Range: 2/0 - 4/0 AWG

Mounting: Brass eyelet for #10-32 through bolt

(Bolts Not Provided)

Example: CLS45FRB+ A = CLS45FRB-A





















#### **Standards and Certifications**

UL Listed: File E111198

Environmental Rating: Type 3R &4