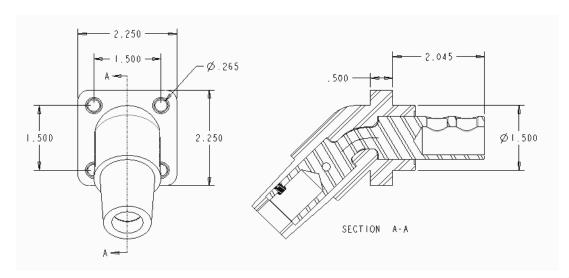

#### **Mechanical Specification**

Gender: Female

Connection Type: Double Set Screw

(Torque to 150 in.-lbs., do not over tighten)

Cable Range: 2/0 - 4/0 AWG

Mounting: Brass eyelet for #10-32 through bolt

(Bolts Not Provided)