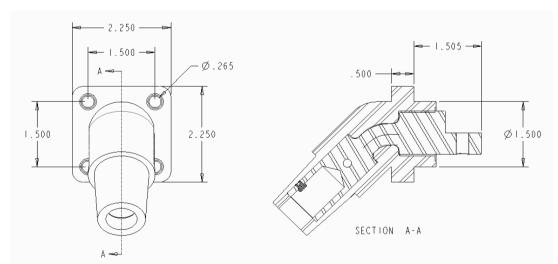

## Item #: CLS45FRB-BB

**Description** CAM CLS 45 One hole bus bar 5/16"-18 thread Female Panel Mount

#### **Mechanical Specification**

Gender: Female Connection Type: One hole 5/16"-18 thread bus bar (Torque to 100 in.-lbs., do not over tighten) Mounting: Brass eyelet for #10-32 through bolt (Bolts Not Provided)