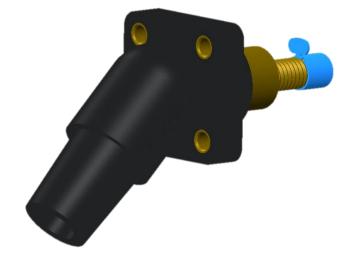

# CLS 45 Degree Panel Mounts

# Item #: CLS45FR2SB

Description CAM CLS 45 2" threaded stud Female Panel Mount

#### **Mechanical Specification**

Gender: Female Connection Type: 1/2"-13 X 1.125" threaded stud (Torque to 25 ft.-lbs., do not over tighten) Mounting: Brass eyelet for #10-32 through bolt (Bolts Not Provided)