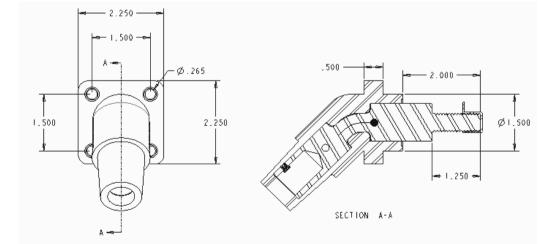

# CLS 45 Degree Panel Mounts

# Item #: CLS45FR2SB

Description CAM CLS 45 2" threaded stud Female Panel Mount

#### **Mechanical Specification**

Gender: Female Connection Type: 1/2"-13 X 1.125" threaded stud (Torque to 25 ft.-lbs., do not over tighten) Mounting: Brass eyelet for #10-32 through bolt (Bolts Not Provided)