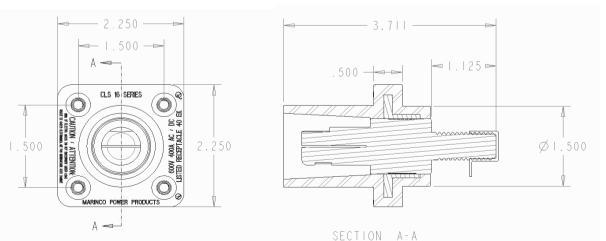

#### **Mechanical Specification**

Gender: Male Connection Type: 1/2"-13 X 1.125" threaded stud (Torque to 25 ft.-lbs., do not over tighten) Mounting: Brass eyelet for #10-32 bolt (Bolts Not Provided) Optional drilled out version (X) for #10-32 nut and bolt