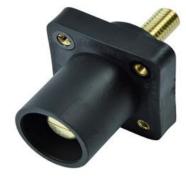

## Item #: CLS40MRSB

**Description** CAM CLS 40 1-1/8" threaded stud Male Panel Mount

#### **Mechanical Specification**

Gender: Male Connection Type: 1/2"-13 X 1.125" threaded stud (Torque to 25 ft.-lbs., do not over tighten) Mounting: Brass eyelet for #10-32 bolt (Bolts Not Provided) Optional drilled out version (X) for #10-32 nut and bolt