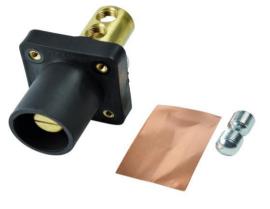

## Item #: CLS40MRB

Description CAM CLS 40 Double Set Screw Male Panel Mount

#### **Material Specifications**

Housing Material: Santoprene TPV Contact Material: Brass Temperature Rating: -40°C to 105°C

#### **Mechanical Specification**

Gender: Male Connection Type: Double Set Screw (Torque to 150 in.-lbs., do not over tighten) Cable Range: 2/0 – 4/0 AWG Mounting: Brass eyelet for #10-32 bolt (Bolts Not Provided) Optional drilled out version (X) for #10-32 nut and bolt