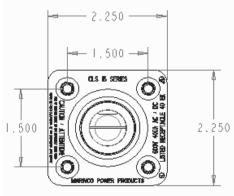

# product specifications for: CLS 40 Panel Mounts

## Item #: CLS40MRB

Description CAM CLS 40 Double Set Screw Male Panel Mount

#### **Electrical Specifications**

Max. Amperage: 400A Max. Voltage: 600V AC/DC Short Circuit Rating (SCCR): 35kA (UL 508) Tested at rated voltage with no circuit protection

#### **Mechanical Specification**

Gender: Male Connection Type: Double Set Screw (Torque to 150 in.-lbs., do not over tighten) Cable Range: 2/0 – 4/0 AWG Mounting: Brass eyelet for #10-32 bolt (Bolts Not Provided) Optional drilled out version (X) for #10-32 nut and bolt