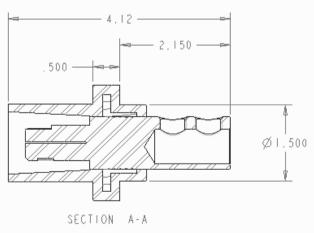

#### **Mechanical Specification**

Gender: Male Connection Type: Double Set Screw (Torque to 150 in.-lbs., do not over tighten) Cable Range: 2/0 – 4/0 AWG Mounting: Brass eyelet for #10-32 bolt (Bolts Not Provided) Optional drilled out version (X) for #10-32 nut and bolt