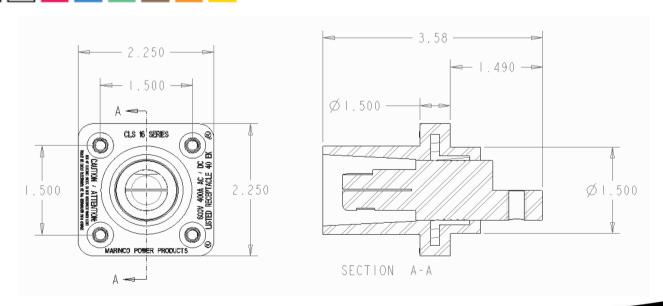

#### Description

CAM CLS 40 One hole bus bar 5/16"-18 thread Male Panel Mount

#### **Mechanical Specification**

Gender: Male

Connection Type: One hole 5/16"-18 thread bus bar

(Torque to 100 in.-lbs., do not over tighten) Mounting: Brass eyelet for #10-32 bolt

(Bolts Not Provided)

Example: CLS40MRB-BB + A = CLS40MRB-BB-A