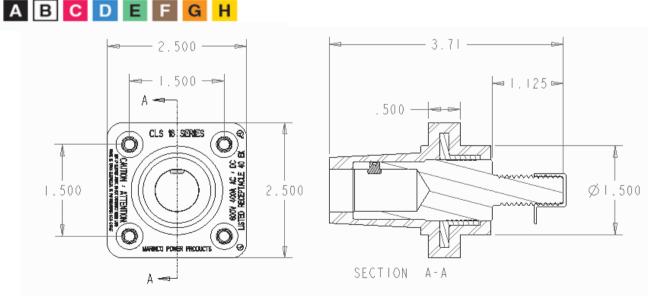

#### Description

CAM CLS 40 1-1/8" threaded stud Female Panel Mount

### **Mechanical Specification**

Gender: Female

Connection Type: 1/2"-13 X 1.125" threaded stud

(Torque to 25 ft.-lbs., do not over tighten) Mounting: Brass eyelet for #10-32 bolt

(Bolts Not Provided)

Example: CLS40FRSB + A = CLS40FRSB-A