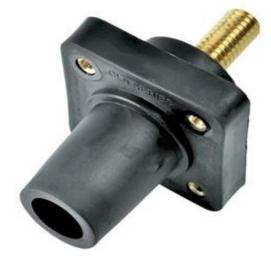

### Item #: CLS40FRSB1.5

#### Description

CAM CLS 40 1-1/2" threaded stud Female Panel Mount

#### **Mechanical Specification**

Gender: Female

Connection Type: 1/2"-13 X 1.5" threaded stud (Torque to 25 ft.-lbs., do not over tighten) Mounting: Brass eyelet for #10-32 bolt

(Bolts Not Provided)

Example: CLS40FRSB1.5 + A = CLS40FRSB1.5-A