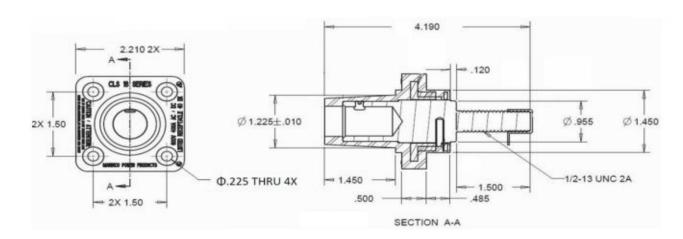

### Item #: CLS40FRSB1.5

#### **Mechanical Specification**

Gender: Female

Connection Type: 1/2"-13 X 1.5" threaded stud (Torque to 25 ft.-lbs., do not over tighten) Mounting: Brass eyelet for #10-32 bolt

(Bolts Not Provided)

Example: CLS40FRSB1.5 + A = CLS40FRSB1.5-A