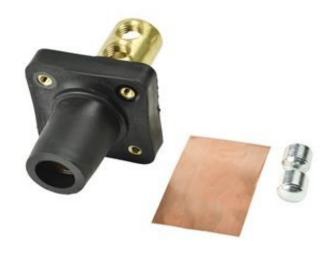

## Item #: CLS40FRB

**Description** CAM CLS 40 Double Set Screw Female Panel Mount

#### **Material Specifications**

Housing Material: Santoprene TPV Contact Material: Brass Temperature Rating: -40°C to 105°C

#### **Mechanical Specification**

Gender: Female Connection Type: Double Set Screw (Torque to 150 in.-lbs., do not over tighten) Cable Range: 2/0 – 4/0 AWG Mounting: Brass eyelet for #10-32 bolt (Bolts Not Provided) Optional drilled out version (X) for #10-32 nut and bolt