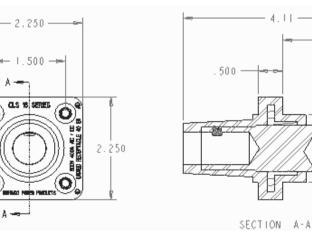

#### **Mechanical Specification**

Gender: Female Connection Type: Double Set Screw (Torque to 150 in.-lbs., do not over tighten) Cable Range: 2/0 – 4/0 AWG Mounting: Brass eyelet for #10-32 bolt (Bolts Not Provided) Optional drilled out version (X) for #10-32 nut and bolt

Example: CLS40FRB + A = CLS40FRB-A

1.500

### A B C D E F G H

2.150

Standards and Certifications UL Listed: File E471676 CSA Certified: 0812900000 Environmental Rating: Type 3R & 4

Ø1.500

toll free 800.307.6702 | marincopowerproducts.com ©2015 Marinco Power Products. All rights reserved.