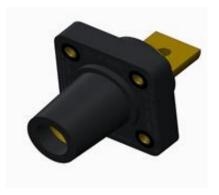

# Item #: CLS40FRB-BB

#### Description

CAM CLS 40 One hole bus bar 5/16"-18 thread Female Panel Mount

## **Mechanical Specification**

Gender: Female

Connection Type: One hole 5/16"-18 thread bus bar

(Torque to 100 in.-lbs., do not over tighten) Mounting: Brass eyelet for #10-32 bolt

(Bolts Not Provided)

Example: CLS40FRB-BB + A = CLS40FRB-BB-A