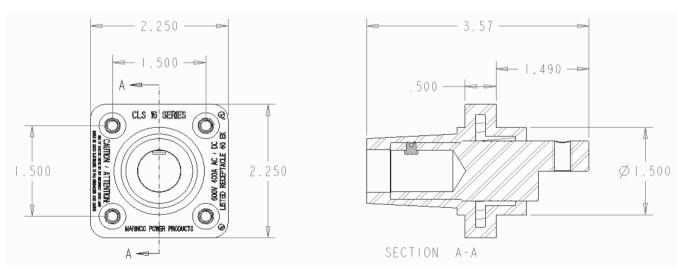

## **Mechanical Specification**

Gender: Female

Connection Type: One hole 5/16"-18 thread bus bar

(Torque to 100 in.-lbs., do not over tighten) Mounting: Brass eyelet for #10-32 bolt

(Bolts Not Provided)

Example: CLS40FRB-BB + A = CLS40FRB-BB-A