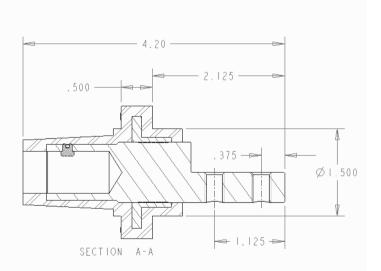

## Item #: CLS40FRB-BB2

**Description** CAM CLS 40 Two hole bus bar 5/16"-18 thread Female Panel Mount

#### **Mechanical Specification**

Gender: Female Connection Type: Two holes 5/16"-18 thread bus bar (Torque to 100 in.-lbs., do not over tighten) Mounting: Brass eyelet for #10-32 through bolt (Bolts Not Provided)