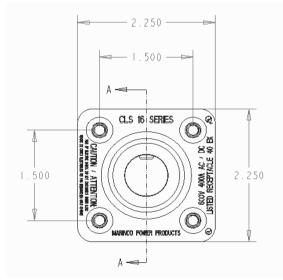

## Item #: CLS40FRB-BB2

**Description** CAM CLS 40 Two hole bus bar 5/16"-18 thread Female Panel Mount

#### **Mechanical Specification**

Gender: Female Connection Type: Two holes 5/16"-18 thread bus bar (Torque to 100 in.-lbs., do not over tighten) Mounting: Brass eyelet for #10-32 through bolt (Bolts Not Provided)

### Standards and Certifications UL Listed: File E471676 CSA Certified: 0812900000

Environmental Rating: Type 3R & 4

toll free 800.307.6702 I marincopowerproducts.com ©2015 Marinco Power Products. All rights reserved.