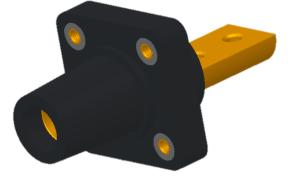

## Item #: CLS40FRB-BB2

**Description** CAM CLS 40 Two hole bus bar 5/16"-18 thread Female Panel Mount

#### **Mechanical Specification**

Gender: Female Connection Type: Two holes 5/16"-18 thread bus bar (Torque to 100 in.-lbs., do not over tighten) Mounting: Brass eyelet for #10-32 through bolt (Bolts Not Provided)