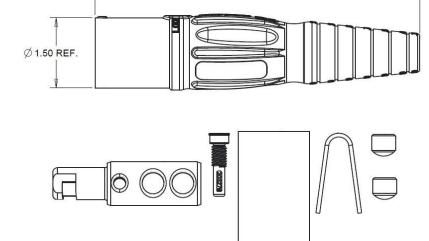

#### Description

MALE CLS SERIES 16 INLINE #6 - #2 AWG

#### **Mechanical Specification**

Gender: Male

Connection Type: Double Set Screw

(Torque to 160 in-lbs.)

Retaining Screw: Glass Filled / Heat Stabilized Nylon

6.80 REF.

Example: CLS2MB + A = CLS2MB-A