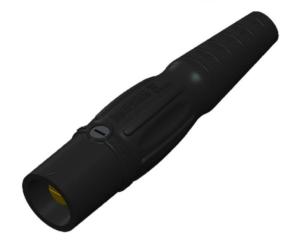

#### Description

MALE CLS SERIES 16 INLINE #6 - #2 AWG

#### **Material Specifications**

Housing Material: Santoprene TPV

**Contact Material: Brass** 

Temperature Rating: -40°C to 105°C