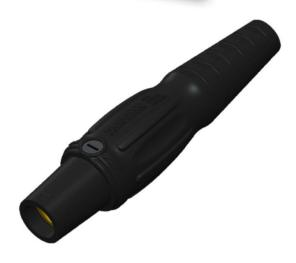

## CLS Series 16 Inline Cams

## Item #: CLS2FB

Description FEMALE CLS SERIES 16 INLINE #6 - #2 AWG

Electrical Specifications Max. Amperage: 190A with #2 AWG Max. Voltage: 600V AC/DC

Material Specifications Housing Material: Santoprene TPV Contact Material: Brass Temperature Rating: -40°C to 105°C

Mechanical Specification Gender: Female Connection Type: Double Set Screw (Torque to 160 in-lbs.) Retaining Screw: Glass Filled / Heat Stabilized Nylon

Example: CLS2MB + A = CLS2MB-A

produ

Standards and Certifications UL Listed: File E471676 CSA Certified: 0812900000 Environmental Rating: Type 3R & 4