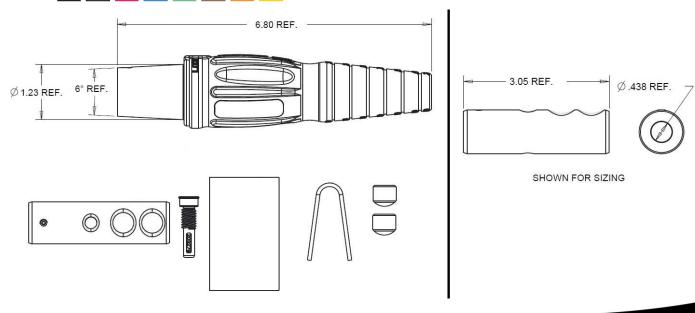

## CLS Series 16 Inline Cams

## Item #: CLS2FB

Description FEMALE CLS SERIES 16 INLINE #6 - #2 AWG

Electrical Specifications Max. Amperage: 190A with #2 AWG Max. Voltage: 600V AC/DC

Material Specifications Housing Material: Santoprene TPV Contact Material: Brass Temperature Rating: -40°C to 105°C

Mechanical Specification Gender: Female Connection Type: Double Set Screw (Torque to 160 in-lbs.) Retaining Screw: Glass Filled / Heat Stabilized Nylon

Example: CLS2MB + A = CLS2MB-A

produ

Standards and Certifications UL Listed: File E471676 CSA Certified: 0812900000 Environmental Rating: Type 3R & 4