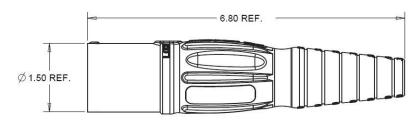

#### Description

MALE CLS SERIES 16 INLINE #2 - 2/0 AWG

#### **Mechanical Specification**

Gender: Male

Connection Type: Double Set Screw

(Torque to 160 in-lbs.)

Retaining Screw: Glass Filled / Heat Stabilized Nylon

Example: CLS20MB + A = CLS20MB-A