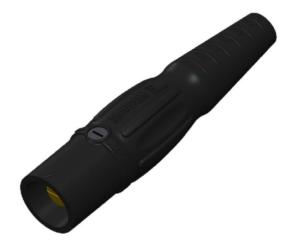

#### Description

MALE CLS SERIES 16 INLINE #2 - 2/0 AWG

#### **Material Specifications**

Housing Material: Santoprene TPV

**Contact Material: Brass** 

Temperature Rating: -40°C to 105°C

#### **Mechanical Specification**

Gender: Male

Connection Type: Double Set Screw

(Torque to 160 in-lbs.)

Retaining Screw: Glass Filled / Heat Stabilized Nylon

Example: CLS20MB + A = CLS20MB-A