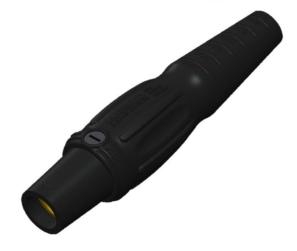

## product specifications for:

# CLS Series 16 Inline Cams

### Item #: CLS20FB

#### Description

FEMALE CLS SERIES 16 INLINE #2 - 2/0 AWG

#### **Electrical Specifications**

Max. Amperage: 300A with 2/0 AWG

Max. Voltage: 600V AC/DC

#### **Material Specifications**

Housing Material: Santoprene TPV

**Contact Material: Brass** 

Temperature Rating: -40°C to 105°C

#### **Mechanical Specification**

Gender: Female

Connection Type: Double Set Screw

(Torque to 160 in-lbs.)

Retaining Screw: Glass Filled / Heat Stabilized Nylon

Example: CLS20FB + A = CLS20FB-A







#### **Standards and Certifications**

UL Listed: File E471676 CSA Certified: 0812900000

Environmental Rating: Type 3R & 4