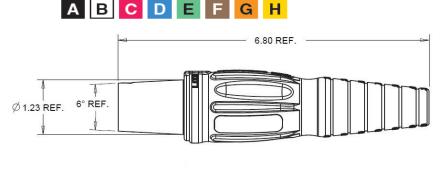

### Item #: CLS20FB

#### Description

FEMALE CLS SERIES 16 INLINE #2 - 2/0 AWG

#### **Mechanical Specification**

Gender: Female

Connection Type: Double Set Screw

(Torque to 160 in-lbs.)

Retaining Screw: Glass Filled / Heat Stabilized Nylon

Example: CLS20FB + A = CLS20FB-A