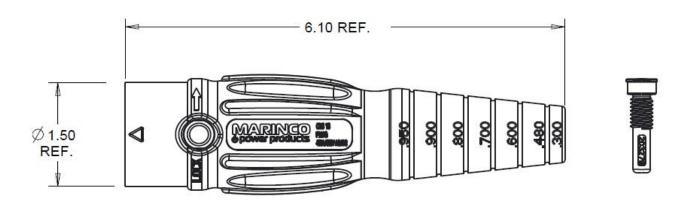

#### Description

CLS 18 SERIES MALE BOOT W/SCREW

#### **Electrical Specifications**

Max. Amperage: 400A with 4/0 AWG

Max. Voltage: 600V AC/DC

#### **Material Specifications**

Housing Material: Santoprene TPV

Retaining Screw: Glass Filled / Heat Stabilized Nylon

#### **Mechanical Specification**

Gender: Male