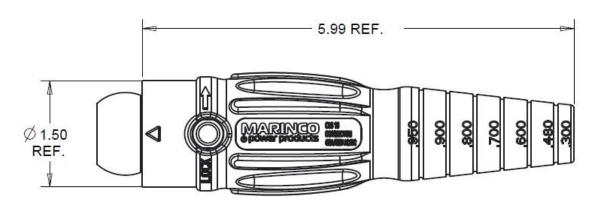

#### Description

CLS 18 SERIES FEMALE BOOT W/SCREW

#### **Electrical Specifications**

Max. Amperage: 400A with 4/0 AWG

Max. Voltage: 600V AC/DC

#### **Material Specifications**

Housing Material: Santoprene TPV

Retaining Screw: Glass Filled / Heat Stabilized Nylon

#### **Mechanical Specification**

Gender: Female

#### **Application**

Use with CLS182FCONT, CLS1820FCONT, or CLS1840FCONT for new assemblies. Use as a replacement part for CLS182FB, CLS1820FB, or CLS1840FB (new version).

Example: CLS18FBOOT + A = CLS18FBOOT-A