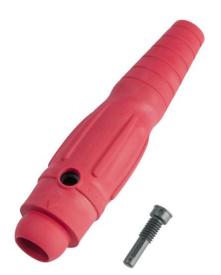

#### Description

CLS 18 SERIES FEMALE BOOT W/SCREW

#### **Material Specifications**

Housing Material: Santoprene TPV

Retaining Screw: Glass Filled / Heat Stabilized Nylon

#### **Mechanical Specification**

Gender: Female