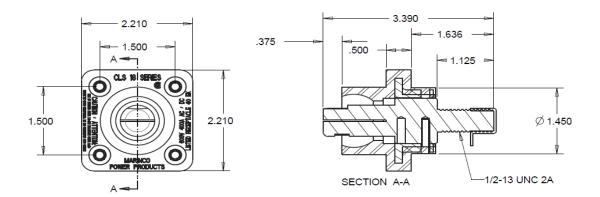

#### Description

CAM CLS 18 Series 1.125" threaded stud Male Panel Mount

#### **Mechanical Specification**

Gender: Male

Connection Type: 1/2"-13 X 1.125" threaded stud

Mounting: Brass eyelet for #10-32 bolt

(Bolts Not Provided)

Optional drilled out version (X) for #10-32 nut and bolt