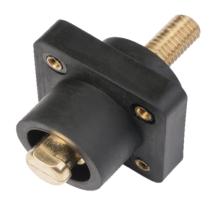

#### Description

CAM CLS 18 Series 1.125" threaded stud Male Panel Mount

#### **Electrical Specifications**

Max. Amperage: 400A Max. Voltage: 600V AC/DC

#### **Material Specifications**

Housing Material: Santoprene TPV

Contact Material: Brass

Temperature Rating: -40°C to 105°C

#### **Mechanical Specification**

Gender: Male

Connection Type: 1/2"-13 X 1.125" threaded stud

Mounting: Brass eyelet for #10-32 bolt

(Bolts Not Provided)

Optional drilled out version (X) for #10-32 nut and bolt