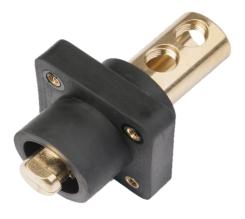

#### Description

CAM CLS 18 Series Double Set Screw Male Panel Mount

#### **Electrical Specifications**

Max. Amperage: 400A Max. Voltage: 600V AC/DC

#### **Material Specifications**

Housing Material: Santoprene TPV

Contact Material: Brass

Temperature Rating: -40°C to 105°C

#### **Mechanical Specification**

Gender: Male

Connection Type: Double Set Screw Cable Range: 2/0 - 4/0 AWG

Mounting: Brass eyelet for #10-32 bolt

(Bolts Not Provided)

Optional drilled out version (X) for #10-32 nut and bolt