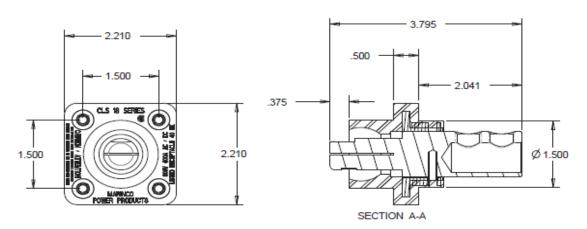

#### **Mechanical Specification**

Gender: Male

Connection Type: Double Set Screw Cable Range: 2/0 - 4/0 AWG

Mounting: Brass eyelet for #10-32 bolt

(Bolts Not Provided)

Optional drilled out version (X) for #10-32 nut and bolt