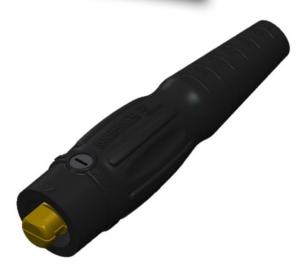

## Item #: CLS1840MB

**Description** MALE CLS SERIES 18 INLINE 2/0 - 4/0 AWG

Electrical Specifications Max. Amperage: 400A with 4/0 AWG Max. Voltage: 600V AC/DC

Material Specifications Housing Material: Santoprene TPV Contact Material: Brass Temperature Rating: -40°C to 105°C

## **Mechanical Specification**

Gender: Male Connection Type: Double Set Screw (Torque to 160 in-lbs.) Retaining Screw: Glass Filled / Heat Stabilized Nylon