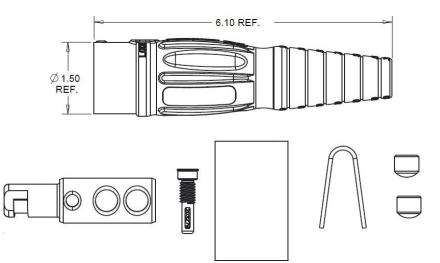

## Item #: CLS1840MB

**Description** MALE CLS SERIES 18 INLINE 2/0 - 4/0 AWG

Electrical Specifications Max. Amperage: 400A with 4/0 AWG Max. Voltage: 600V AC/DC

Material Specifications Housing Material: Santoprene TPV Contact Material: Brass Temperature Rating: -40°C to 105°C

## **Mechanical Specification**

Gender: Male Connection Type: Double Set Screw (Torque to 160 in-lbs.) Retaining Screw: Glass Filled / Heat Stabilized Nylon

## Example: CLS1840MB + A = CLS1840MB-A

Standards and Certifications UL Listed: File E471676 CSA Certified: 0812900000 Environmental Rating: Type 3R & 4

SHOWN FOR SIZING

toll free 800.307.6702 I marincopowerproducts.com ©2015 Marinco Power Products. All rights reserved.