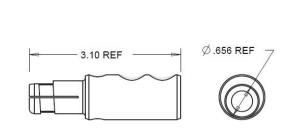

## Example: CLS1840MB + A = CLS1840MB-A

Standards and Certifications UL Listed: File E471676 CSA Certified: 0812900000 Environmental Rating: Type 3R & 4

SHOWN FOR SIZING

toll free 800.307.6702 I marincopowerproducts.com ©2015 Marinco Power Products. All rights reserved.