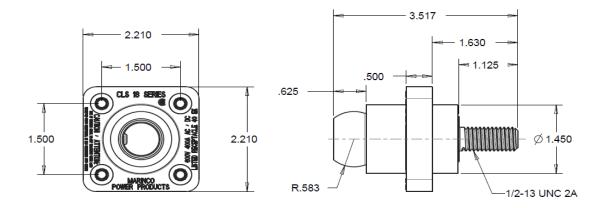

# Item #: CLS1840FRSB

**Description** CAM CLS 18 Series 1.125" threaded stud Female Panel Mount

## **Mechanical Specification**

Gender: Female Connection Type: 1/2"-13 X 1.125" threaded stud Mounting: Brass eyelet for #10-32 bolt (Bolts Not Provided) Optional drilled out version (X) for #10-32 nut and bolt