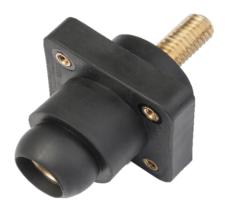

# Item #: CLS1840FRSB

**Description** CAM CLS 18 Series 1.125" threaded stud Female Panel Mount

## **Mechanical Specification**

Gender: Female Connection Type: 1/2"-13 X 1.125" threaded stud Mounting: Brass eyelet for #10-32 bolt (Bolts Not Provided) Optional drilled out version (X) for #10-32 nut and bolt