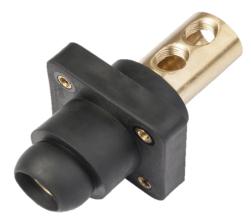

## Item #: CLS1840FRB

**Description** CAM CLS 18 Series Double Set Screw Female Panel Mount

#### Electrical Specifications Max. Amperage: 400A Max. Voltage: 600V AC/DC

Material Specifications Housing Material: Santoprene TPV Contact Material: Brass Temperature Rating: -40°C to 105°C

#### **Mechanical Specification**

Gender: Female Connection Type: Double Set Screw Cable Range: 2/0 – 4/0 AWG Mounting: Brass eyelet for #10-32 bolt (Bolts Not Provided) Optional drilled out version (X) for #10-32 nut and bolt