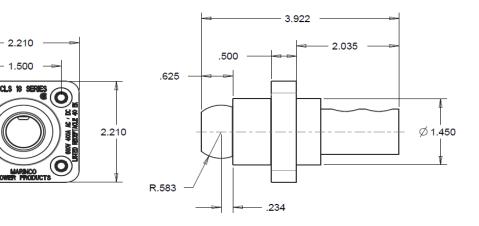

#### **Mechanical Specification**

Gender: Female Connection Type: Double Set Screw Cable Range: 2/0 – 4/0 AWG Mounting: Brass eyelet for #10-32 bolt (Bolts Not Provided) Optional drilled out version (X) for #10-32 nut and bolt

### Example: CLS1840FRB + 🖪 = CLS1840FRB-A

1 500

Standards and Certifications CSA certified, File 81290\_0\_000 Environmental Rating: Type 3R & 4

toll free 800.307.6702 | marincopowerproducts.com ©2015 Marinco Power Products. All rights reserved.