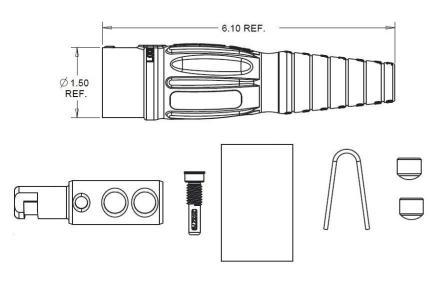

### Item #: CLS182MB

#### Description

MALE CLS SERIES 18 INLINE #6 - #2 AWG

#### **Mechanical Specification**

Gender: Male

Connection Type: Double Set Screw

(Torque to 160 in-lbs.)

Retaining Screw: Glass Filled / Heat Stabilized Nylon

Example: CLS182MB + A = CLS182MB-A