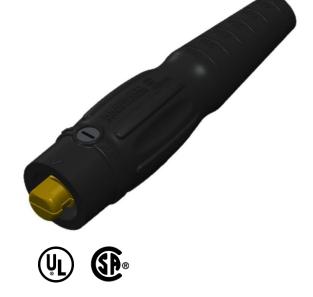

## product specifications for:

# CLS Series 18 Inline Cams

### Item #: CLS182MB

#### Description

MALE CLS SERIES 18 INLINE #6 - #2 AWG

#### **Electrical Specifications**

Max. Amperage: 190A with #2 AWG Max. Voltage: 600V AC/DC

#### **Material Specifications**

Housing Material: Santoprene TPV

**Contact Material: Brass** 

Temperature Rating: -40°C to 105°C

#### **Mechanical Specification**

Gender: Male

Connection Type: Double Set Screw

(Torque to 160 in-lbs.)

Retaining Screw: Glass Filled / Heat Stabilized Nylon

Example: CLS182MB + A = CLS182MB-A













#### **Standards and Certifications**

UL Listed: File E471676 CSA Certified: 0812900000

Environmental Rating: Type 3R & 4