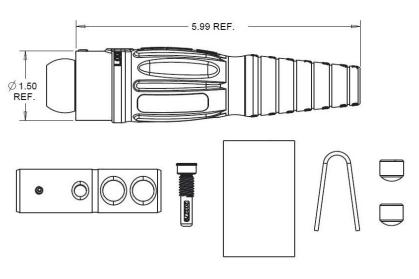

### Item #: CLS182FB

#### Description

FEMALE CLS SERIES 18 INLINE #6 - #2 AWG

#### **Mechanical Specification**

Gender: Female

Connection Type: Double Set Screw

(Torque to 160 in-lbs.)

Retaining Screw: Glass Filled / Heat Stabilized Nylon

Example: CLS182MB + A = CLS182MB-A