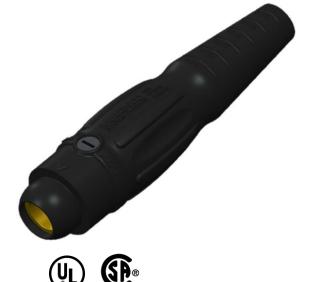

## product specifications for:

# CLS Series 18 Inline Cams

### Item #: CLS182FB

#### Description

FEMALE CLS SERIES 18 INLINE #6 - #2 AWG

#### **Electrical Specifications**

Max. Amperage: 190A with #2 AWG Max. Voltage: 600V AC/DC

#### **Material Specifications**

Housing Material: Santoprene TPV

**Contact Material: Brass** 

Temperature Rating: -40°C to 105°C

#### **Mechanical Specification**

Gender: Female

Connection Type: Double Set Screw

(Torque to 160 in-lbs.)

Retaining Screw: Glass Filled / Heat Stabilized Nylon

Example: CLS182MB + A = CLS182MB-A













#### **Standards and Certifications**

UL Listed: File E471676 CSA Certified: 0812900000

Environmental Rating: Type 3R & 4