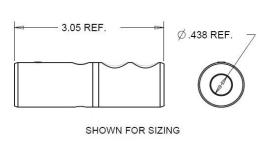

## product specifications for:

# CLS Series 18 Inline Cams

### Item #: CLS182FB

#### Description

FEMALE CLS SERIES 18 INLINE #6 - #2 AWG

#### **Electrical Specifications**

Max. Amperage: 190A with #2 AWG Max. Voltage: 600V AC/DC

#### **Material Specifications**

Housing Material: Santoprene TPV

**Contact Material: Brass** 

Temperature Rating: -40°C to 105°C

#### **Mechanical Specification**

Gender: Female

Connection Type: Double Set Screw

(Torque to 160 in-lbs.)

Retaining Screw: Glass Filled / Heat Stabilized Nylon

Example: CLS182MB + A = CLS182MB-A













#### **Standards and Certifications**

UL Listed: File E471676 CSA Certified: 0812900000

Environmental Rating: Type 3R & 4