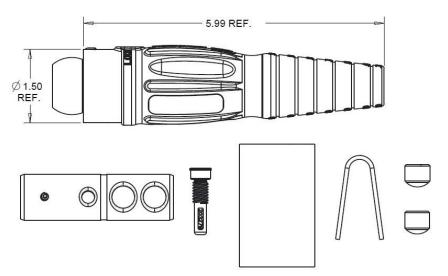

### Description

FEMALE CLS SERIES 18 INLINE #2 - 2/0 AWG

#### **Mechanical Specification**

Gender: Female

Connection Type: Double Set Screw

(Torque to 160 in-lbs.)

Retaining Screw: Glass Filled / Heat Stabilized Nylon

Example: CLS1820MB + A = CLS1820MB-A