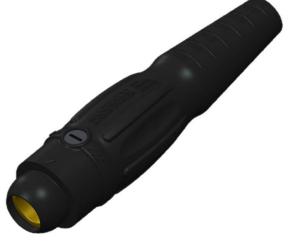

### Description

FEMALE CLS SERIES 18 INLINE #2 - 2/0 AWG

#### **Material Specifications**

Housing Material: Santoprene TPV

**Contact Material: Brass** 

Temperature Rating: -40°C to 105°C

#### **Mechanical Specification**

Gender: Female

Connection Type: Double Set Screw

(Torque to 160 in-lbs.)

Retaining Screw: Glass Filled / Heat Stabilized Nylon

Example: CLS1820MB + A = CLS1820MB-A