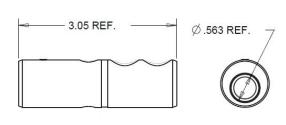

### Description

FEMALE CLS SERIES 18 INLINE #2 - 2/0 AWG

#### **Mechanical Specification**

Gender: Female

Connection Type: Double Set Screw

(Torque to 160 in-lbs.)

Retaining Screw: Glass Filled / Heat Stabilized Nylon

Example: CLS1820MB + A = CLS1820MB-A