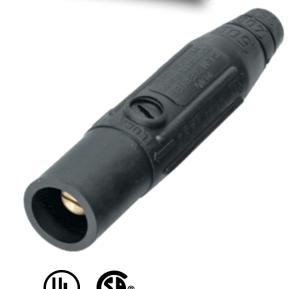

## product specifications for:

# **CLM Series 15 Inline Cams**

### Item #: CLM2M

#### Description

MALE CLM SERIES 15 INLINE #8 to #2 AWG

#### **Electrical Specifications**

Max. Amperage: 150A with #2 AWG Max. Voltage: 600V AC/DC

#### **Material Specifications**

Housing Material: Santoprene TPV

**Contact Material: Brass** 

Temperature Rating: -40°C to 105°C

#### **Mechanical Specification**

Gender: Male

Connection Type: Double Set Screw

(Torque to 85 in-lbs.)

Retaining Screw: High Strength Nylon

Example: CLM2M + A = CLM2M-A





#### **Standards and Certifications**

UL Listed: File E471676 CSA Certified: 0812900000

Environmental Rating: Type 3R & 4