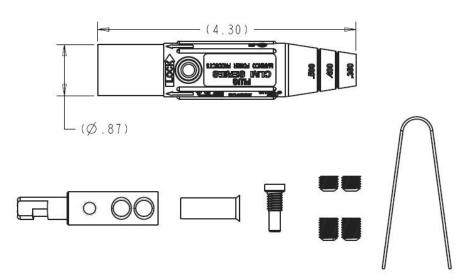

### Item #: CLM2M

#### Description

MALE CLM SERIES 15 INLINE #8 to #2 AWG

#### **Mechanical Specification**

Gender: Male

Connection Type: Double Set Screw

(Torque to 85 in-lbs.)

Retaining Screw: High Strength Nylon

Example: CLM2M + A = CLM2M-A